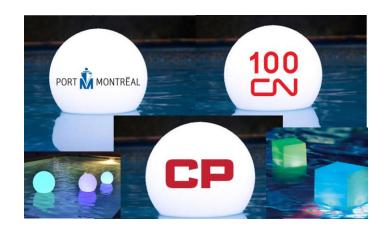

|                                                                                                          | Presenting<br>Sponsor<br>SOLD | Hole-in-one<br>contest | Closest<br>to the Pin<br>Contest<br>SOLD | Birdie |
|----------------------------------------------------------------------------------------------------------|-------------------------------|------------------------|------------------------------------------|--------|
|                                                                                                          | 1200\$                        | 750\$                  | 550\$                                    | 500\$  |
| Company logo on masks offered to all guests (image p.2)                                                  | Х                             |                        |                                          |        |
| Company logo on volunteer t-shirts                                                                       | Х                             |                        |                                          |        |
| Short welcome speech during cocktail                                                                     | Х                             |                        |                                          |        |
| Logo representation on 36" × 24" cardboard posters placed in the lunch and cocktail area                 | Х                             | X                      | X                                        |        |
| Exclusive visibility Hole-in-one contest                                                                 |                               | X                      |                                          |        |
| Exclusive visibility Closest to the pin contest                                                          |                               |                        | x                                        |        |
| Strategically placed creative posters with company logo on the golf course (1 logo par hole) (image p.2) | х                             | x                      | x                                        | х      |
| Strategically placed company logo in the golf score mobile application                                   | x                             | X                      | X                                        | Х      |
| Creative floating posters with company logo in the pool during lunch and cocktail (image p.2)            | Х                             | x                      | X                                        | х      |
| Your company logo on the event page of the TCM website and social media                                  | Х                             | х                      | X                                        | X      |
| Your company logo on the promotional materials sent to the Club's network                                | х                             | Х                      | X                                        | Х      |